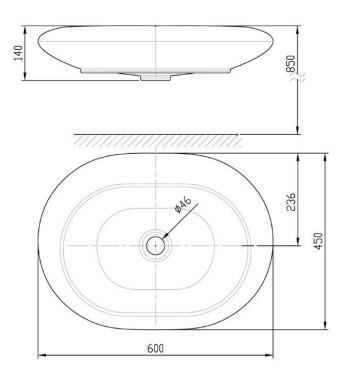

#### **DIMENSIONAL DRAWING**

This document is the property of American Standard. It can neither be reproduced, nor communicated, without authorization.

American Standard reserves the right to change dimensions and specifications without notice, we assume no liability for the use of obsolete dimensions.

## SPECIFICATIONS

- Faucet Drillings: No Hole
- Overall Dimensions (LxWxH):
- L600xW450xH140mm
- Material: Ceramic