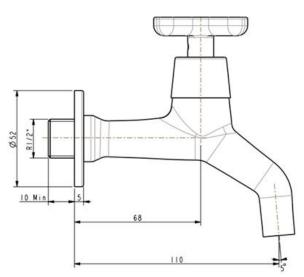

#### **DIMENSIONAL DRAWING**

#### **SPECIFICATIONS**

- 1-Hole Installation: cross handle (cold)
- Spout Reach: 110mm