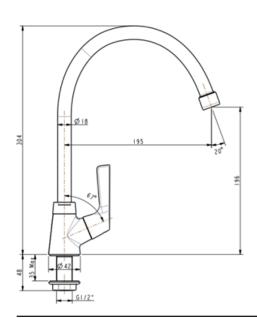

## **DIMENSIONAL DRAWING**

#### **SPECIFICATIONS**

- . Deck mounted kitchen mono faucet
- 1-Hole Installation: lever handle (cold)
- Spout Reach: 195 mm
- Spout Height: 196 mm