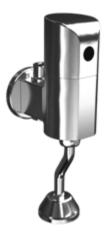

American Standard

# Selectronic

Exposed Sensor Urinal flush FFAS8834-000500BC0



## DIMENSIONAL DRAWING



# Flush volume chart



#### **FEATURES**

- A grade brass, strong and durable
- Infrared Sensor
- DC 6V
- With normal packaging
- With a flush when 24 hours with no detection
- 2-4LPF flush volume (Dynamic Pressure1 bar)

#### **SPECIFICATIONS**

- Sensor urinal
- Height: 132mm

#### FINISHES AVAILABILITY

• Chrome (- CP)

#### AWARDS WON

• N/A

#### SHIPPING WEIGHT

- Product net weight: 1.43 kg/set
- Product gross weight: 1.68kg /set

## STANDARDS CRITERIA

• CJ194-2014

This document is the property of American Standard. It can neither be reproduced, nor communicated, without authorization.

American Standard reserves the right to change dimensions and specifications without notice, we assume no liability for the use of obsolete dimensions.