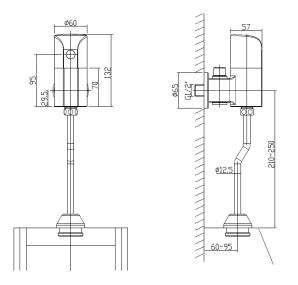

## DIMENSIONAL DRAWING

#### **SPECIFICATIONS**

- Sensor urinal
- Height: 132mm