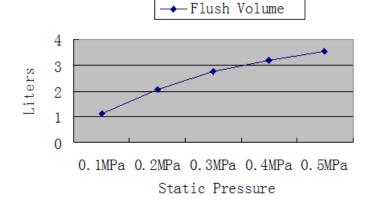

# Flush volume chart

#### **FEATURES**

- A grade brass, strong and durable
- Infrared Sensor
- DC 6V
- With normal packaging
- With a flush when 24 hours with no detection
- 2-4LPF flush volume (Dynamic Pressure1 bar)