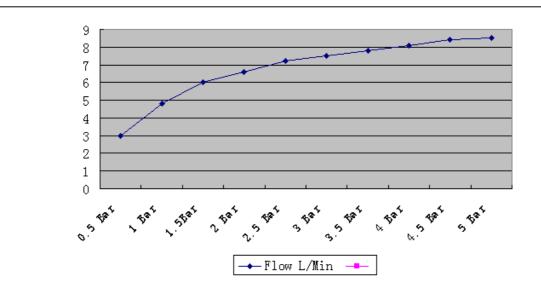

## **Blue Bird**

Sensor Wall Mounted Lava. Faucet( DC) WF-8511.D00.50

• Installation (Unit : mm)

| Sensor               | Infrared Sensor                     |
|----------------------|-------------------------------------|
| Power                | DC 6V (4Pcs AA Alkaline<br>Battery) |
| Valve                | Solenoid Valve                      |
| Aerator              | PCA Aerator                         |
| Inlet Hose           | 1200mm PVC Pipe and Clip            |
| Water pressure       | 0.05MPa ~ 0.75MPa                   |
| Recommended pressure | 0.1MPa ~ 0.5MPa                     |
| Flow rate            | ≤ 8L/Min at 1 bar                   |
| Body Material        | Brass                               |
| Body Finish          | Chrome plating                      |
|                      |                                     |