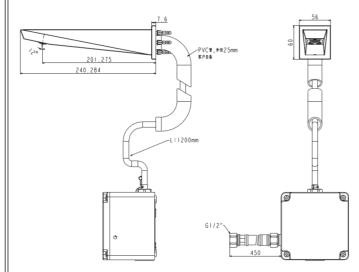

## **Blue Bird**

Sensor Wall Mounted Lava. Faucet( DC) WF-8511.D00.50

• Installation (Unit : mm)

| Sensor               | Infrared Sensor                     |
|----------------------|-------------------------------------|
| Power                | DC 6V (4Pcs AA Alkaline<br>Battery) |
| Valve                | Solenoid Valve                      |
| Aerator              | PCA Aerator                         |
| Inlet Hose           | 1200mm PVC Pipe and Clip            |
| Water pressure       | 0.05MPa ~ 0.75MPa                   |
| Recommended pressure | 0.1MPa ~ 0.5MPa                     |
| Flow rate            | ≤ 8L/Min at 1 bar                   |
| Body Material        | Brass                               |
| Body Finish          | Chrome plating                      |
|                      |                                     |

Detail parts: Sensor, Solenoid Valve, Control box

Body.

Inner Box size (mm) : 424\*260\*122 Carton size (mm) : 445\*270\*384

Q'ty / Box: 6pcs Product weight: 2.2 Kg

Surface Treatment : Ni>=5.0u, Cr>=0.2u

- 1. Infrared sensor control, hands free to prevent germ infection
- 2. Sensor installed at the spout, it is convenient for customer when using
- 3. Blue Bird technological innovation, no error operation when the sensor face to the mirror
- 4. With PCA aerator, Water flow rate is more stable under high pressure and with air bubble
- 5. A safety delay close after 59 seconds of continuous water flow