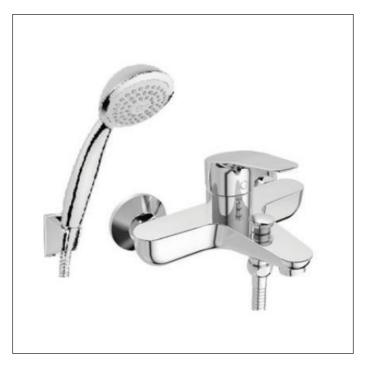

# Cygnet Exposed Shower Faucet WF-3011

#### **SPECIFICATIONS**

- · Chromium plating for durable finish
- · German ceramic disc cartridge
- High durability life cycle with smooth effortless handle operation, safety for high burstpressure, and drip-free cartridge.
- Strong brass construction