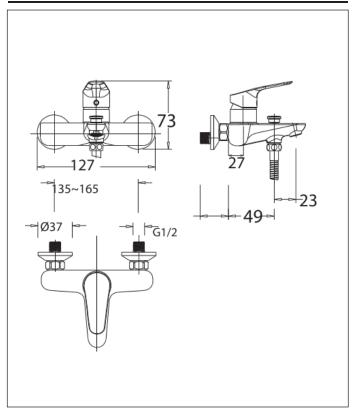

# American Standard

## **CYGNET**

# Cygnet Exposed Shower Faucet WF-3011



### **DIMENSIONAL DRAWING**



#### **SPECIFICATIONS**

- · Chromium plating for durable finish
- · German ceramic disc cartridge
- High durability life cycle with smooth effortless handle operation, safety for high burstpressure, and drip-free cartridge.
- Strong brass construction

#### **COLOR AVAILABILITY**

Chrome

#### **AWARDS WON**

N/A

#### STANDARDS CRITERIA

N/A

#### **INCLUDED COMPONENTS**

N/A

### SHIPPING WEIGHT AND DIMENSIONS

N/A

Note: Please contact Product Marketing team for latest information before sending to external.

Lưu ý: Vui lòng liên hệ Product Marketing để cập nhật thông tin mới nhất trước khi gửi đến khách hàng.