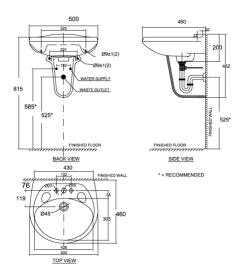

## **DIMENSIONAL DRAWING**

# **SPECIFICATIONS**

- Faucet Drillings: Single/ 4"
- Basin Dimensions: W460xL500xH462mm.
- Material: Vitreous China