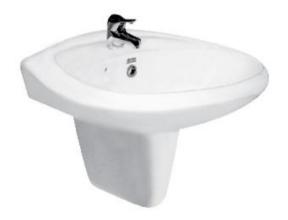

# Casablanca

American Standard

Wall Hung with Semi Pedestal VF-0969/ VF-0912 – 1H

### **FEATURES**

- Easy to clean
- Overflow hole on back position

#### **SPECIFICATIONS**

- Faucet Drillings: Single/ 4"
- Basin Dimensions: W460xL500xH462mm.
- Material: Vitreous China

#### **COLOR AVAILABILITY**

• White (WT)