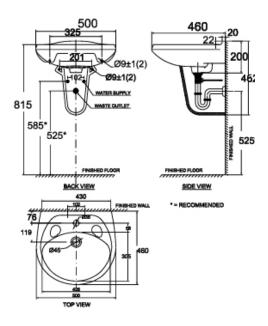

# DIMENSIONAL DRAWING

This document is the property of American Standard. It can neither be reproduced, nor communicated, without authorization. American Standard reserves the right to change dimensions and specifications without notice, we assume no liability for the use of obsolete dimensions

#### **SPECIFICATIONS**

- Faucet Drillings: Single/ 4"
- Basin Dimensions: W460xL500xH462mm.
- Material: Vitreous China