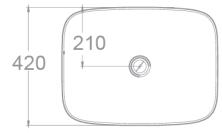

#### SPECIFICATIONS

- Faucet Drillings: No hole
- Overall Dimensions: W420\*L554\*H150mm.

American Standard

Material: Ceramic

# DIMENSIONAL DRAWING