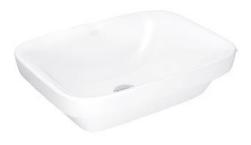

# WP-F646

CYGNET VESSEL BASIN 550MM WT

# **FEATURES**

- Design: Modern design
- Overflow: Without over flow

#### COLOR AVAILABILITY

White