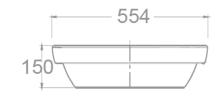

#### SPECIFICATIONS

- Faucet Drillings: No hole
- Overall Dimensions: W420\*L554\*H150mm.

American Standard

Material: Ceramic

# DIMENSIONAL DRAWING