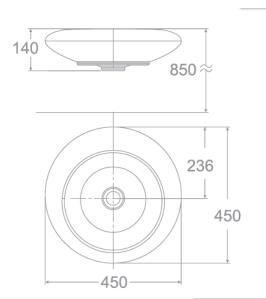

#### **SPECIFICATIONS**

- Faucet Drillings: No hole
- Overall Dimensions: W450\*L450\*H140mm.
- Material: Ceramic

## DIMENSIONAL DRAWING