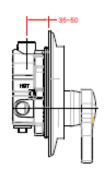

# American Standard

# **IDS**

WF-6822 Melange Floor Standing Bath Filler Singl



**AWARDS WON** 

N/A

# **DIMENSIONAL DRAWING**





#### **FEATURES**

High quality ceramic valve for longer usage

#### **SPECIFICATIONS**

- Chromium plating for durable finish
- German ceramic disc cartridge, ceramic cartridge tested = 500,000 times.
- High durability life cycle with smooth effortless handle operation, safety for high burst pressure, and drip-free cartridge.
- Strong brass construction

#### STANDARDS CRITERIA

N/A

#### **INCLUDED COMPONENTS**

N/A

### SHIPPING WEIGHT AND DIMENSIONS

N/A

## **FINISHES AVAILABILITY**

Chrome (-CP)

Note: Please contact Product Marketing team for latest information before sending to external.

Lưu ý: Vui lòng liên hệ Product Marketing để cập nhật thông tin mới nhất trước khi gửi đến khách hàng.