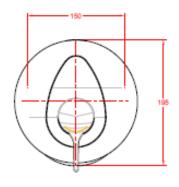

# American Standard

# **IDS**

WF-6822 Melange Floor Standing Bath Filler Singl



**AWARDS WON** 

N/A

# **DIMENSIONAL DRAWING**





#### **FEATURES**

High quality ceramic valve for longer usage

#### **SPECIFICATIONS**

- Chromium plating for durable finish
- German ceramic disc cartridge, ceramic cartridge tested = 500,000 times.
- High durability life cycle with smooth effortless handle operation, safety for high burst pressure, and drip-free cartridge.
- Strong brass construction

#### STANDARDS CRITERIA

N/A

#### **INCLUDED COMPONENTS**

N/A

### SHIPPING WEIGHT AND DIMENSIONS

N/A

## **FINISHES AVAILABILITY**

Chrome (-CP)

Note: Please contact Product Marketing team for latest information before sending to external.

Lưu ý: Vui lòng liên hệ Product Marketing để cập nhật thông tin mới nhất trước khi gửi đến khách hàng.