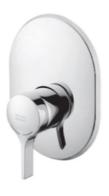

# **IDS**

WF-6822 Melange Floor Standing Bath Filler Singl

**AWARDS WON** 

N/A

#### **FEATURES**

High quality ceramic valve for longer usage

#### **SPECIFICATIONS**

- Chromium plating for durable finish
- German ceramic disc cartridge, ceramic cartridge tested = 500,000 times.
- High durability life cycle with smooth effortless handle operation, safety for high burst pressure, and drip-free cartridge.
- Strong brass construction