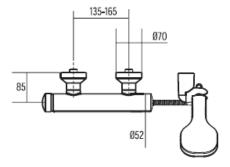

# American Standard

# **IDS**

WF-6812
IDS Exposed Shower Only



# **DIMENSIONAL DRAWING**





#### **FEATURES**

• High quality ceramic valve for longer usage

#### **SPECIFICATIONS**

- Chromium plating for durable finish
- German ceramic disc cartridge, ceramic cartridge tested = 500,000 times.
- High durability life cycle with smooth effortless handle operation, safety for high burst pressure, and drip-free cartridge.
- Strong brass construction

#### SHIPPING WEIGHT AND DIMENSIONS

N/A

# STANDARDS CRITERIA

N/A

### **INCLUDED COMPONENTS**

N/A

# **FINISHES AVAILABILITY**

Chrome (-CP)

# **AWARDS WON**

N/A

Note: Please contact Product Marketing team for latest information before sending to external.

Lưu ý: Vui lòng liên hệ Product Marketing để cập nhật thông tin mới nhất trước khi gửi đến khách hàng.