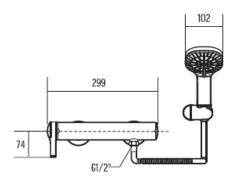

# American Standard

# **IDS**

WF-6812
IDS Exposed Shower Only



# **DIMENSIONAL DRAWING**





#### **FEATURES**

• High quality ceramic valve for longer usage

#### **SPECIFICATIONS**

- Chromium plating for durable finish
- German ceramic disc cartridge, ceramic cartridge tested = 500,000 times.
- High durability life cycle with smooth effortless handle operation, safety for high burst pressure, and drip-free cartridge.
- Strong brass construction

#### SHIPPING WEIGHT AND DIMENSIONS

N/A

# STANDARDS CRITERIA

N/A

### **INCLUDED COMPONENTS**

N/A

# **FINISHES AVAILABILITY**

Chrome (-CP)

# **AWARDS WON**

N/A

Note: Please contact Product Marketing team for latest information before sending to external.

Lưu ý: Vui lòng liên hệ Product Marketing để cập nhật thông tin mới nhất trước khi gửi đến khách hàng.