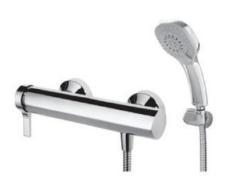

# American Standard

# **IDS**

WF-6812
IDS Exposed Shower Only



# **DIMENSIONAL DRAWING**





#### **FEATURES**

• High quality ceramic valve for longer usage

#### **SPECIFICATIONS**

- Chromium plating for durable finish
- German ceramic disc cartridge, ceramic cartridge tested = 500,000 times.
- High durability life cycle with smooth effortless handle operation, safety for high burst pressure, and drip-free cartridge.
- Strong brass construction

#### SHIPPING WEIGHT AND DIMENSIONS

N/A

# STANDARDS CRITERIA

N/A

### **INCLUDED COMPONENTS**

N/A

# **FINISHES AVAILABILITY**

Chrome (-CP)

# **AWARDS WON**

N/A

Note: Please contact Product Marketing team for latest information before sending to external.

Lưu ý: Vui lòng liên hệ Product Marketing để cập nhật thông tin mới nhất trước khi gửi đến khách hàng.