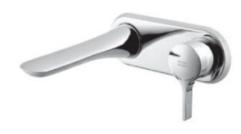

# **IDS**

WF-6804

IDS Concealed Lava. Faucet

#### **FEATURES**

- High quality ceramic valve for longer usage
- · A grade brass, strong and durable
- Hot and cold water

#### **SPECIFICATIONS**

- · Chromium plating for durable finish
- German ceramic disc cartridge, ceramic cartridge tested = 500,000 times.
- High durability life cycle with smooth effortless handle operation, safety for high burst pressure, and drip-free cartridge.

#### FINISHES AVAILABILITY

Chrome (-CP)