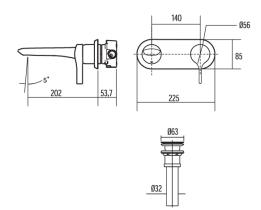

# American Standard

# **IDS**

WF-6804

IDS Concealed Lava. Faucet



## **DIMENSIONAL DRAWING**



#### **FEATURES**

- High quality ceramic valve for longer usage
- · A grade brass, strong and durable
- Hot and cold water

#### **SPECIFICATIONS**

- · Chromium plating for durable finish
- German ceramic disc cartridge, ceramic cartridge tested = 500,000 times.
- High durability life cycle with smooth effortless handle operation, safety for high burst pressure, and drip-free cartridge.

### **STANDARDS CRITERIA**

N/A

#### **INCLUDED COMPONENTS**

N/A

### **AWARDS WON**

N/A

#### FINISHES AVAILABILITY

Chrome (-CP)

#### SHIPPING WEIGHT AND DIMENSIONS

N/A

Note: Please contact Product Marketing team for latest information before sending to external.

Lưu ý: Vui lòng liên hệ Product Marketing để cập nhật thông tin mới nhất trước khi gửi đến khách hàng.