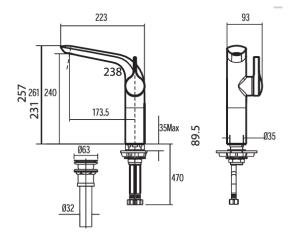

# **IDS**

WF-6802 IDS SH Lava. Faucet ( Cr)



# **DIMENSIONAL DRAWING**



#### **FEATURES**

- High quality ceramic valve for longer usage
- A grade brass, strong and durable

#### **SPECIFICATIONS**

- Chromium plating for durable finish
- German ceramic disc cartridge, ceramic cartridge tested = 500,000 times.
- High durability life cycle with smooth effortless handle operation, safety for high burst pressure, and drip-free cartridge.

#### STANDARDS CRITERIA

N/A

### SHIPPING WEIGHT AND DIMENSIONS

N/A

### **INCLUDED COMPONENTS**

N/A

## **AWARDS WON**

N/A

### **FINISHES AVAILABILITY**

• Chrome (-CP)

Note: Please contact Product Marketing team for latest information before sending to external.

Lưu ý: Vui lòng liên hệ Product Marketing để cập nhật thông tin mới nhất trước khi gửi đến khách hàng.