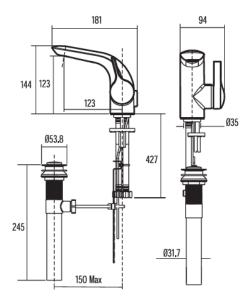

# American Standard

# **IDS**

WF-6801
IDS Deck 4-hole BnS Mixer



#### **DIMENSIONAL DRAWING**



#### **FEATURES**

- High quality ceramic valve for longer usage
- A grade brass, strong and durable
- Hot and cold water

#### **SPECIFICATIONS**

- Chromium plating for durable finish
- German ceramic disc cartridge, ceramic cartridge tested = 500,000 times.
- High durability life cycle with smooth effortless handle operation, safety for high burst pressure, and drip-free cartridge.

#### **AWARDS WON**

N/A

#### **INCLUDED COMPONENTS**

N/A

#### SHIPPING WEIGHT AND DIMENSIONS

N/A

## **STANDARDS CRITERIA**

N/A

### FINISHES AVAILABILITY

Chrome (-CP)

Note: Please contact Product Marketing team for latest information before sending to external.

Lưu ý: Vui lòng liên hệ Product Marketing để cập nhật thông tin mới nhất trước khi gửi đến khách hàng.