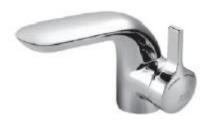

# **IDS**

WF-6801
IDS Deck 4-hole BnS Mixer

#### **FEATURES**

- High quality ceramic valve for longer usage
- A grade brass, strong and durable
- Hot and cold water

#### **SPECIFICATIONS**

- Chromium plating for durable finish
- German ceramic disc cartridge, ceramic cartridge tested = 500,000 times.
- High durability life cycle with smooth effortless handle operation, safety for high burst pressure, and drip-free cartridge.