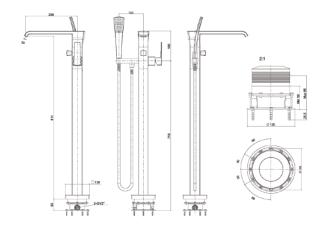

# American Standard

# **Nobile**

### WF-0616

Nobile Floor Standing Bath Filler Single



## **DIMENSIONAL DRAWING**



#### **FEATURES**

- Design: Modern design
- High quality ceramic valve for longer usage

#### **SPECIFICATIONS**

- Chromium plating for durable finish
- German ceramic disc cartridge, ceramic cartridge tested = 500,000 times
- High durability life cycle with smooth effortless handle operation, safety for high burst pressure, and drip-free cartridge.
- Strong brass construction

### **STANDARDS CRITERIA**

N/A

### **AWARDS WON**

N/A

# **FINISHES AVAILABILITY**

Chrome (-CP)

### **INCLUDED COMPONENTS**

N/A

#### SHIPPING WEIGHT AND DIMENSIONS

N/A

Note: Please contact Product Marketing team for latest information before sending to external.

Lưu ý: Vui lòng liên hệ Product Marketing để cập nhật thông tin mới nhất trước khi gửi đến khách hàng.