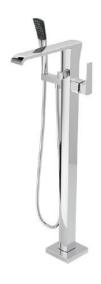

### WF-0616

Nobile Floor Standing Bath Filler Single

#### **FEATURES**

- Design: Modern design
- High quality ceramic valve for longer usage

#### **SPECIFICATIONS**

- Chromium plating for durable finish
- German ceramic disc cartridge, ceramic cartridge tested = 500,000 times
- High durability life cycle with smooth effortless handle operation, safety for high burst pressure, and drip-free cartridge.
- Strong brass construction

# **FINISHES AVAILABILITY**

Chrome (-CP)