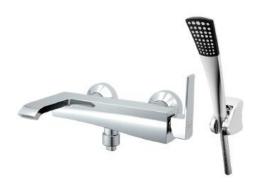

# American Standard

# **Nobile**

WF-0611

Neo Nobile Exposed B&S faucet



# **DIMENSIONAL DRAWING**



# **FEATURES**

High quality ceramic valve for longer usage

#### **SPECIFICATIONS**

- · Chromium plating for durable finish
- German ceramic disc cartridge, ceramic cartridge tested = 500,000 times
- High durability life cycle with smooth effortless handle operation, safety for high burst pressure, and drip-free cartridge.
- Strong brass construction

# **AWARDS WON**

N/A

#### STANDARDS CRITERIA

N/A

### **FINISHES AVAILABILITY**

• Chrome (-CP)

# **INCLUDED COMPONENTS**

N/A

# SHIPPING WEIGHT AND DIMENSIONS

N/A

Note: Please contact Product Marketing team for latest information before sending to external.

Lưu ý: Vui lòng liên hệ Product Marketing để cập nhật thông tin mới nhất trước khi gửi đến khách hàng.