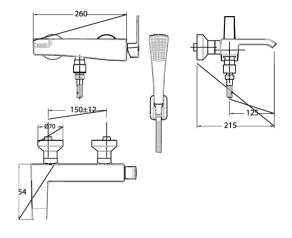

# American Standard

# **Nobile**

WF-0611

Neo Nobile Exposed B&S faucet



# **DIMENSIONAL DRAWING**



# **FEATURES**

High quality ceramic valve for longer usage

#### **SPECIFICATIONS**

- · Chromium plating for durable finish
- German ceramic disc cartridge, ceramic cartridge tested = 500,000 times
- High durability life cycle with smooth effortless handle operation, safety for high burst pressure, and drip-free cartridge.
- Strong brass construction

# **AWARDS WON**

N/A

#### STANDARDS CRITERIA

N/A

### **FINISHES AVAILABILITY**

• Chrome (-CP)

# **INCLUDED COMPONENTS**

N/A

# SHIPPING WEIGHT AND DIMENSIONS

N/A

Note: Please contact Product Marketing team for latest information before sending to external.

Lưu ý: Vui lòng liên hệ Product Marketing để cập nhật thông tin mới nhất trước khi gửi đến khách hàng.