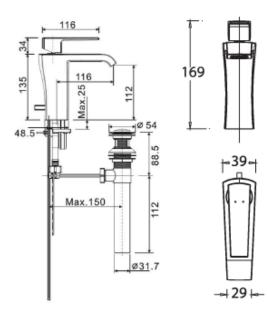

# DIMENSIONAL DRAWING

#### SPECIFICATIONS

- Basin mixer faucet
- 1-hole installation, lever handle (cold and hot)
- Overall Dimensions: W502\*L612\*H180mm.
- Chromium plating for durable finish
- German ceramic disc cartridge, ceramic cartridge tested = 500,000 times
- High durability life cycle with smooth effortless handle operation, safety for high burst pressure, and drip-free cartridge.
- Strong brass construction