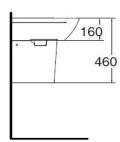

# American Standard

# **Neo Modern**

Wall Hung Lav with Semi Pedestal Lav TF-0953 / F712



#### **FEATURES**

- Easy to clean
- Overflow hole on back position

## **SPECIFICATIONS**

- Faucet Drillings: Single / T4" / T8"
- Basin Dimensions: W450\*L553\*H460 mm.
- Material: Vitreous China

#### **COLOR AVAILABILITY**

White (WT)

#### **INCLUDED COMPONENTS**

- · Overflow ring
- Wall fixing set for Lavatory
- Floor Fixing (Ped)
- Installation manual

## **DIMENSIONAL DRAWING**





#### **SHIPPING WEIGHT**

- Net Weight:
- · Gross Weight:

# **STANDARDS CRITERIA**

- TIS Standard
- EN Standard
- ASME Standard