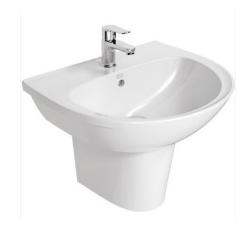

# **Neo Modern**

Wall Hung Lav with Semi Pedestal Lav TF-0953 / F712

#### **FEATURES**

- Easy to clean
- Overflow hole on back position

#### **COLOR AVAILABILITY**

White (WT)