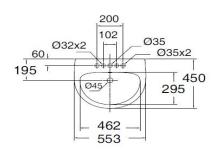

## **SPECIFICATIONS**

- Faucet Drillings: Single / T4" / T8"
- Basin Dimensions: W450\*L553\*H460 mm.
- Material: Vitreous China

## **DIMENSIONAL DRAWING**