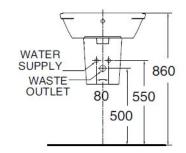

# American Standard

# **Neo Modern**

Wall Hung Lav with Semi Pedestal Lav TF-0953 / F712



#### **FEATURES**

- Easy to clean
- Overflow hole on back position

## **SPECIFICATIONS**

- Faucet Drillings: Single / T4" / T8"
- Basin Dimensions: W450\*L553\*H460 mm.
- Material: Vitreous China

#### **COLOR AVAILABILITY**

White (WT)

#### **INCLUDED COMPONENTS**

- · Overflow ring
- Wall fixing set for Lavatory
- Floor Fixing (Ped)
- Installation manual

## **DIMENSIONAL DRAWING**





#### **SHIPPING WEIGHT**

- Net Weight:
- · Gross Weight:

# **STANDARDS CRITERIA**

- TIS Standard
- EN Standard
- ASME Standard