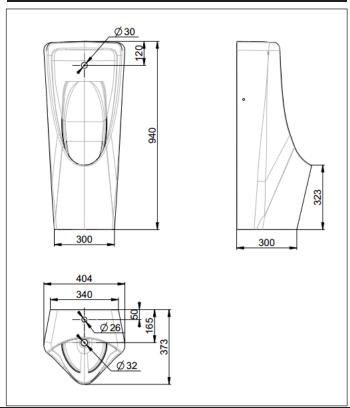

### **DIMENSIONAL DRAWING**

#### **SPECIFICATIONS**

• Litres Per Flush: 0.9 lpf

• P/S-Trap: P trap

Inlet hole: Back/Top

Overall Dimensions (LxBxH):

L404Xw373xH940mm

• Material: Vitreous China