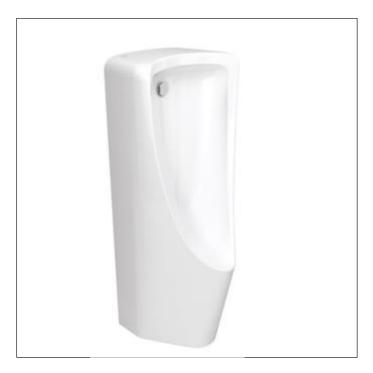

# Urinal CCAS6605

## **FEATURES**

Installation : Floor StandingDesign: Contemporary design

• Flushing way: Spreader

• Water Saving: 0.9L