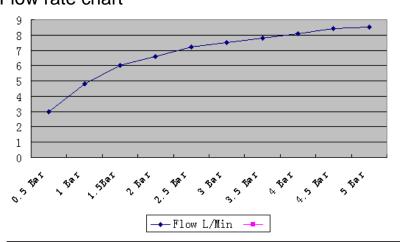

# Flow rate chart

#### **FEATURES**

- A grade brass, strong and durable
- DC 6V (4 pcs AA Alkaline Battery)
- With normal packaging
- Line sensor technological innovation, no error operation when the sensor face to the mirror
- ≤ 8L/Min at 1 bar