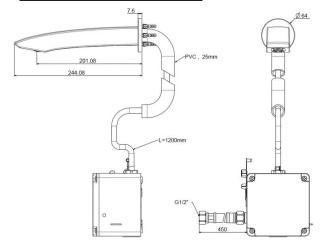

# **DIMENSIONAL DRAWING**

#### **SPECIFICATIONS**

· Sensor installed at the spou