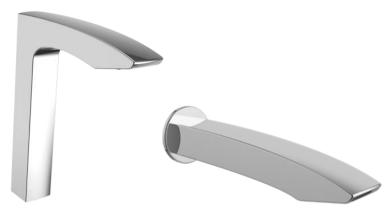

# Line-Sensor

In Wall Sensor facet FFAS8508-D00500BC0

#### **FEATURES**

- A grade brass, strong and durable
- DC 6V (4 pcs AA Alkaline Battery)
- With normal packaging
- Line sensor technological innovation, no error operation when the sensor face to the mirror
- ≤ 8L/Min at 1 bar