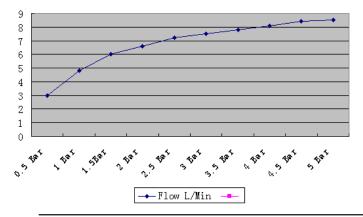

# Flow rate chart

# FEATURES

- A grade brass, strong and durable
- DC 6V (4 pcs AA Alkaline Battery)
- With normal packaging
- Line sensor technological innovation, no error operation when the sensor face to the mirror
- ≤ 8L/Min at 1 bar