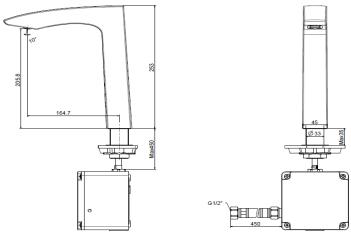

## DIMENSIONAL DRAWING

#### **SPECIFICATIONS**

- Sensor installed at the spou
- Faucet Reach: 164.7mm
- Faucet Height: 205.8mm