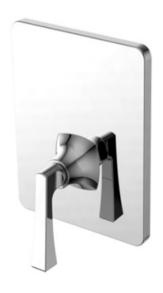

# Concealed Shower Main Valve FFAS1622-708500ZC0

#### **FEATURES**

- A grade brass, strong and durable
- High quality cycle ceramic valve for longer usage
- Ceramic cartridge tested = 500,000 times
- Brass escutcheon, Chrome Finish
- Without spout & shower kits
- Must work with u-box
- This product don't contain u-box kit
- With normal packaging
- Flow rate @ 0.1MPa: 13.9 L/min for shower outlet

#### **SPECIFICATIONS**

- . Concealed shower mixing Valve
- In-wall installation
- Lever handle (cold & hot)