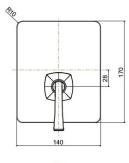

## American Standard

### Kastello

# Concealed Shower Main Valve FFAS1622-708500ZC0



#### **FEATURES**

- A grade brass, strong and durable
- High quality cycle ceramic valve for longer usage
- Ceramic cartridge tested = 500,000 times
- Brass escutcheon, Chrome Finish
- Without spout & shower kits
- Must work with u-box
- This product don't contain u-box kit
- With normal packaging
- Flow rate @ 0.1MPa: 13.9 L/min for shower outlet

#### **SPECIFICATIONS**

- . Concealed shower mixing Valve
- In-wall installation
- Lever handle (cold & hot)

#### **DIMENSIONAL DRAWING**







#### **FINISHES AVAILABILITY**

Chrome (- CP)

#### **AWARDS WON**

N/A

#### SHIPPING WEIGHT

Product gross weight: 2.0 kg/set

Product weight: 1.8 kg/set

#### **STANDARDS CRITERIA**

GB 18145-2014