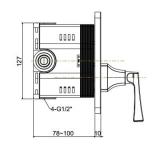

## American Standard

### Kastello

# Concealed Shower Main Valve FFAS1622-708500ZC0



#### **FEATURES**

- A grade brass, strong and durable
- High quality cycle ceramic valve for longer usage
- Ceramic cartridge tested = 500,000 times
- Brass escutcheon, Chrome Finish
- Without spout & shower kits
- Must work with u-box
- This product don't contain u-box kit
- With normal packaging
- Flow rate @ 0.1MPa: 13.9 L/min for shower outlet

#### **SPECIFICATIONS**

- . Concealed shower mixing Valve
- In-wall installation
- Lever handle (cold & hot)

#### **DIMENSIONAL DRAWING**







#### **FINISHES AVAILABILITY**

Chrome (- CP)

#### **AWARDS WON**

N/A

#### SHIPPING WEIGHT

Product gross weight: 2.0 kg/set

Product weight: 1.8 kg/set

#### **STANDARDS CRITERIA**

GB 18145-2014