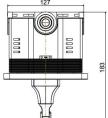

## American Standard

### Kastello

# Concealed Shower Main Valve FFAS1622-708500ZC0



#### **FEATURES**

- A grade brass, strong and durable
- High quality cycle ceramic valve for longer usage
- Ceramic cartridge tested = 500,000 times
- Brass escutcheon, Chrome Finish
- Without spout & shower kits
- Must work with u-box
- This product don't contain u-box kit
- With normal packaging
- Flow rate @ 0.1MPa: 13.9 L/min for shower outlet

#### **SPECIFICATIONS**

- . Concealed shower mixing Valve
- In-wall installation
- Lever handle (cold & hot)

#### **DIMENSIONAL DRAWING**







#### **FINISHES AVAILABILITY**

Chrome (- CP)

#### **AWARDS WON**

N/A

#### SHIPPING WEIGHT

Product gross weight: 2.0 kg/set

Product weight: 1.8 kg/set

#### **STANDARDS CRITERIA**

GB 18145-2014