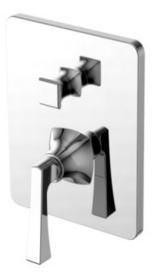

# Kastello

# Concealed Bath & Shower Mixing Valve FFAS1621-608500ZC0

### **FEATURES**

- A grade brass, strong and durable
- High quality cycle ceramic valve for longer usage and safety
- Ceramic cartridge tested = 500,000 times
- 2-way diverter for spout and shower head
- Brass escutcheon, Chrome Finish
- Without spout & shower kits
- Must work with u-box
- This product don't contain u-box kit
- With normal packaging
- Flow rate @ 0.1MPa: 13.3 L/min for spout outlet
- Flow rate @ 0.1MPa: 13.9 L/min for shower outlet

## SPECIFICATIONS

- Concealed bath & shower mixing valve
- In-wall installation
- Lever handle (cold & hot)