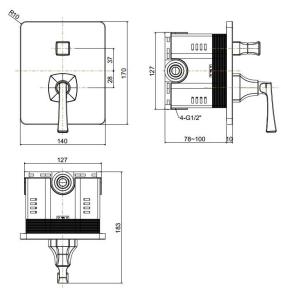

American Standard

# Kastello

# Concealed Bath & Shower Mixing Valve FFAS1621-608500ZC0



### **FEATURES**

- A grade brass, strong and durable
- High quality cycle ceramic valve for longer usage and safety
- Ceramic cartridge tested = 500,000 times
- 2-way diverter for spout and shower head
- Brass escutcheon, Chrome Finish
- Without spout & shower kits
- Must work with u-box
- This product don't contain u-box kit
- With normal packaging
- Flow rate @ 0.1MPa: 13.3 L/min for spout outlet
- Flow rate @ 0.1MPa: 13.9 L/min for shower outlet

## SPECIFICATIONS

- Concealed bath & shower mixing valve
- In-wall installation
- Lever handle (cold & hot)

# DIMENSIONAL DRAWING



# FINISHES AVAILABILITY

• Chrome (- CP)

#### AWARDS WON

• N/A

#### SHIPPING WEIGHT

- Product gross weight: 2.4 kg/set
- Product bet weight: 2.1 kg/set

#### **STANDARDS CRITERIA**

GB 18145-2014

This document is the property of American Standard. It can neither be reproduced, nor communicated, without authorization. American Standard reserves the right to change dimensions and specifications without notice, we assume no liability for the use of obsolete dimensions.