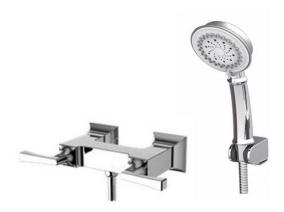

# Exposed Shower Only Mixer FFAS1612-701500BC0

#### **FEATURES**

- A grade brass, strong and durable
- High quality ceramic valve for longer usage
- Ceramic cartridge tested = 500,000 times
- W/ 5F hand shower kit
- With normal packaging
- Flow rate @ 0.1MPa: 6 L/min for shower

#### **SPECIFICATIONS**

- Shower only mixer
- Exposed Installation: lever handles (cold & hot)

#### **FINISHES AVAILABILITY**

• Chrome (- CP)