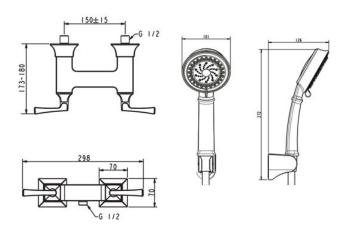

## American Standard

### Kastello

# Exposed Shower Only Mixer FFAS1612-701500BC0



#### **DIMENSIONAL DRAWING**



#### **FEATURES**

- A grade brass, strong and durable
- High quality ceramic valve for longer usage
- Ceramic cartridge tested = 500,000 times
- W/ 5F hand shower kit
- With normal packaging
- Flow rate @ 0.1MPa: 6 L/min for shower

#### **SPECIFICATIONS**

- Shower only mixer
- Exposed Installation: lever handles (cold & hot)

#### **FINISHES AVAILABILITY**

• Chrome (- CP)

#### **AWARDS WON**

N/A

#### **SHIPPING WEIGHT**

Product gross weight: 3.7 kgProduct net weight: 3.4 kg

## STANDARDS CRITERIA

GB 18145-2014