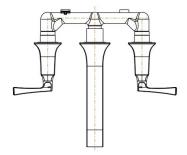

#### **DIMENSIONAL DRAWING**

#### **SPECIFICATIONS**

- In-wall vessel mixer faucet
- In-wall Installation: 2-handles (cold & hot)
- Spout reach: 211 mm