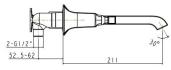

#### **DIMENSIONAL DRAWING**

#### **SPECIFICATIONS**

- In-wall vessel mixer faucet
- In-wall Installation: 2-handles (cold & hot)
- Spout reach: 211 mm