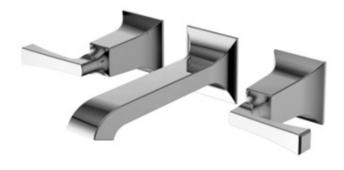

### Kastello

In-wall Vessel Mixer FFAS1604-101500BC0

#### **FEATURES**

- A grade brass, strong and durable
- High quality ceramic valve for longer usage
- Ceramic cartridge tested = 500,000 times
- Neoperl aerator 2.2GPM
- With speed connect drain
- With normal packaging
- Flow rate @ 0.1MPa: 3.8 L/min for spout

#### **SPECIFICATIONS**

- In-wall vessel mixer faucet
- In-wall Installation: 2-handles (cold & hot)
- Spout reach: 211 mm