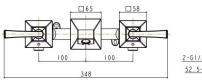

#### **DIMENSIONAL DRAWING**

#### **SPECIFICATIONS**

- In-wall vessel mixer faucet
- In-wall Installation: 2-handles (cold & hot)
- Spout reach: 211 mm