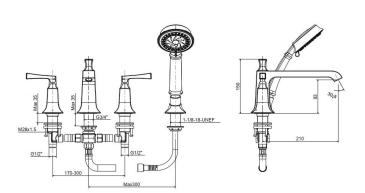

### **DIMENSIONAL DRAWING**

#### **SPECIFICATIONS**

- Deck mounted bath & shower mixer
- 4-Hole Installation: lever handle (cold & hot)

Spout reach: 210 mmSpout height: 93 mm