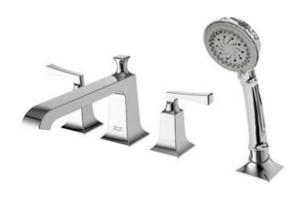

# Deck Mounted Bath & Shower Mixer FFAS1600-601500BC0

#### **FEATURES**

- A grade brass, strong and durable
- High quality ceramic valve for longer usage
- Ceramic cartridge tested = 500,000 times
- Neoperl aerator
- 2-way diverter for spout and hand shower
- With 5F shower kit
- With normal packaging
- Flow rate @ 0.1MPa: 12 L/min for spout
- Flow rate @ 0.1MPa: 6 L/min for shower

#### **SPECIFICATIONS**

- Deck mounted bath & shower mixer
- 4-Hole Installation: lever handle (cold & hot)

Spout reach: 210 mmSpout height: 93 mm

#### **FINISHES AVAILABILITY**

Chrome (- CP)