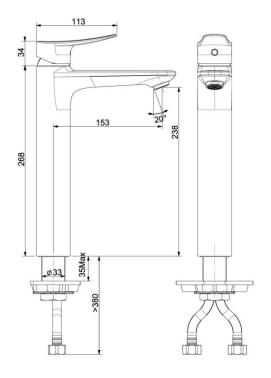

# DIMENSIONAL DRAWING

American Standard

#### **SPECIFICATIONS**

- Basin mixer faucet
- 1-hole installation: lever handle (cold & hot)
- Spout reach: 153 mm
- Spout height: 238mm