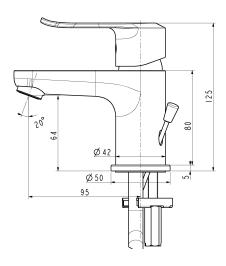

#### **DIMENSIONAL DRAWING**

#### **SPECIFICATIONS**

- Basin mixer faucet
- 1-Hole Installation: lever handle (cold & hot)
- Spout reach: 95 mm
- Spout height: 64 mm