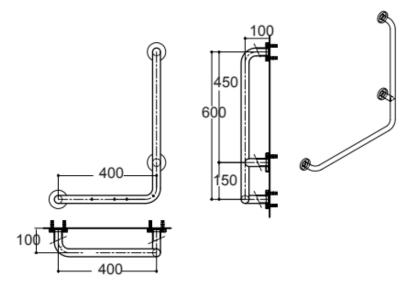

### **DIMENSIONAL DRAWING**

#### **SPECIFICATIONS**

- Material: Stainless Steel SUS 304
- Size:400x600mm
- Chrome plating for corrosion resistance and durable finish.
- Hair Line design