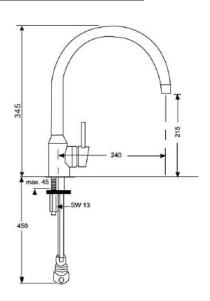

#### **DIMENSIONAL DRAWING**

#### **SPECIFICATIONS**

- Kitchen Mixer
- 1-Hole Installation: lever handle (cold & hot)
- Spout Reach: 240 mm