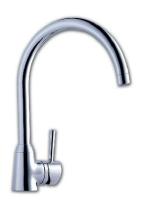

# Miami Kitchen Mixer FFAS5608-5015L0BC0

#### **FEATURES**

- A grade brass, strong and durable
- High quality ceramic valve for longer usage
- Ceramic cartridge tested = 500,000 times
- Neoperl aerator
- Rotatable spout
- With normal packaging
- Flow rate @ 0.1MPa: 6.12 L/min

#### **SPECIFICATIONS**

- Kitchen Mixer
- 1-Hole Installation: lever handle (cold & hot)
- Spout Reach: 240 mm

#### **FINISHES AVAILABILITY**

• Chrome (- CP)