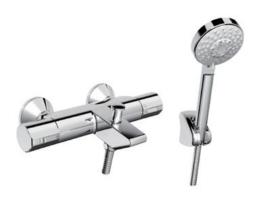

# **Active**

Exposed Thermostatic BnS Faucet Vòi sen tắm WF-4947

### **FEATURES**

- Part of Active Collection
- 1.5m tangle free metal hose
- Single function hand shower
- Nickel and Chrom plating for durable finish

• Flow rate: 0.1Mpa (Shower)

Flow rate : 0.1Mpa (Spout)

#### **SPECIFICATIONS**

- Thermostatic Bath & Shower Faucet
- Overall Dimension (LxWxH)
  Wall outlet: Ø70MM
- Wall -mount Installation

### **FINISH AVAILABILITY**

Chorme (-CP)