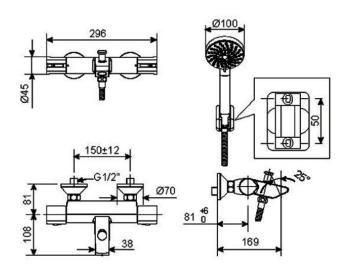

## **DIMENSIONAL DRAWING**

#### **SPECIFICATIONS**

- Thermostatic Bath & Shower Faucet
- Overall Dimension (LxWxH)
  Wall outlet: Ø70MM
- Wall -mount Installation