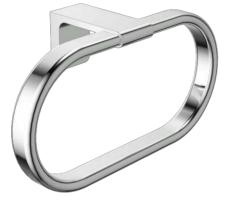

# **Acacia Evolution**

Acacia Evolution Towel Ring WF-1390.908.50

### **FEATURES**

- Modern design that can fit with any style of bathroom
- Complements Acacia Evolution Fittings
  Collection
- Ring material: Brass
- Base material : Zinc Die Casting
- Chrome plating for durable finish