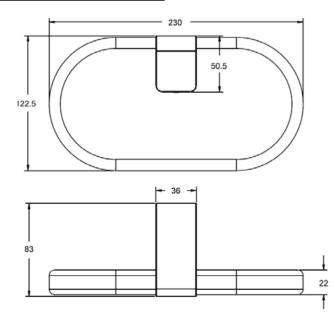

# **SPECIFICATIONS**

• W x L x H (mm): 83 x 230 x 122.5

#### DIMENSIONAL DRAWING

This document is the property of American Standard. It can neither be reproduced, nor communicated, without authorization.

American Standard reserves the right to change dimensions and specifications without notice, we assume no liability for the use of obsolete dimensions.