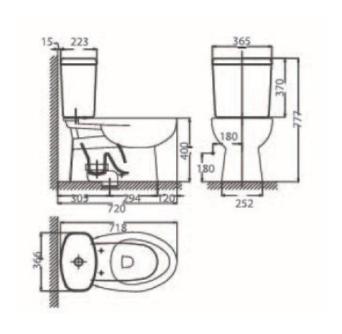

#### **DIMENSIONAL DRAWING**

#### **INCLUDED COMPONENTS**

- Slow Closing Seat & Cover
- Dual tank fitting set
- L-shape floor fixing set
- S-Trap Connector
- Installation manual
- Nough III. 3-IIap 303 IIIIII
- Overall Dimensions: W366\*L718\*H777mm.
- Height to rim: 400 mm.
- Material: Vitreous China