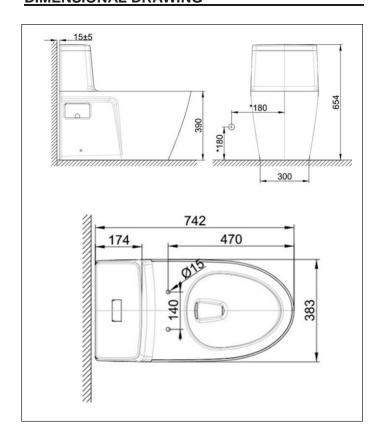

# **DIMENSIONAL DRAWING**

#### **SPECIFICATIONS**

• Litres Per Flush: 3/4.8 lpf

• P/S-Trap/Bowl Shape: S trap, elongated

Roughing in: 305mm, 400mm floor discharge

Overall Dimensions (LxBxH):

L742xW383xH654mm

• Height to Rim: 390mm

• Material: Vitreous China