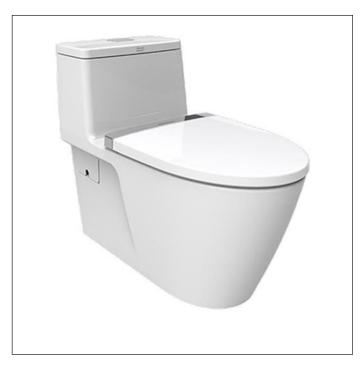

# American Standard

One-Piece Toilet CCAS1808 (305mm RI) CCAS1809 (400mm RI)

#### **FEATURES**

• Types of Flushing: Siphonic

• Design: Modern design with Luxury Seat

• Trapway: Full Skirted trapway

Seat: Comfort Seat and Slow Close

• Water Saving: 3/4.8L water saving

• Flushing Platform: Siphon Double Jet

#### **SPECIFICATIONS**

• Litres Per Flush: 3/4.8 lpf

• P/S-Trap/Bowl Shape: S trap, elongated

Roughing in: 305mm, 400mm floor discharge

Overall Dimensions (LxBxH):

L742xW383xH654mm

• Height to Rim: 390mm

• Material: Vitreous China