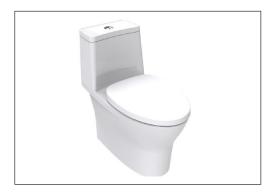

# One-Piece Toilet CL25300-6DACTST (305mm RI 3/4.2L)

#### **FEATURES**

Types of Flushing: Washdown

• Design: Simple Modern

Trapway: Concealed trapway

Seat: Soft Close&Quick Release

• Water Saving: 3/4.2lpf

#### **SPECIFICATIONS**

• Litres Per Flush: 3/4.2lpf

• P/S-Trap/Bowl Shape: S trap, elongated

Roughing in: 305mm floor discharge

• Overall Dimensions (LxBxH):

L715xW335xH710mm

Height to Rim: 400mm

• Material: Vitreous China