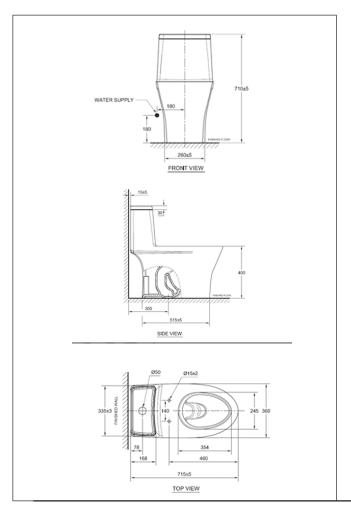

# **DIMENSIONAL DRAWING**

#### **SPECIFICATIONS**

• Litres Per Flush: 3/4.2lpf

• P/S-Trap/Bowl Shape: S trap, elongated

Roughing in: 305mm floor discharge

• Overall Dimensions (LxBxH):

L715xW335xH710mm

Height to Rim: 400mm

• Material: Vitreous China