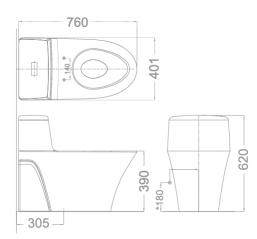

# **DIMENSIONAL DRAWING**

# **SPECIFICATIONS**

- Rough in: S-trap
- Overall Dimensions: W401\*L760\*H620mm.
- Material: Ceramic