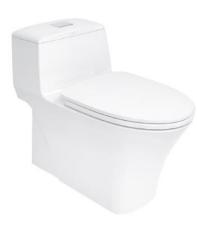

# Toilet WP-2009

## La Moda 3/4.8L Water-saving One-piece

# FEATURES

- Type of flush: Siphonic
- Design: Modern design
- Trapway: Full skirt trapway
- Seat: Comfort seat and slow close
- Easy to install.
- Water saving: 3/4, 8L
- Flush Platform: Siphon Double Jet

## **COLOR AVAILABILITY**

• White