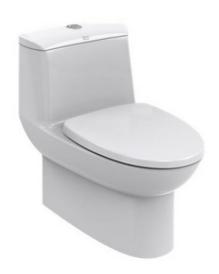

# American Standard

## Milano (China)

One-Piece Toilet CCAS1830 (305mm RI) CCAS1831 (400mm RI)



#### **DIMENSIONAL DRAWING**



#### **FEATURES**

• Types of Flushing: Siphonic

 Design: Modern design with wider size for more comfortable seating

• Trapway: Concealed trapway

• Seat: Comfort Seat and Slow Close

Water Saving: 3/4.8L water saving

• Flushing Platform: Siphon Double Jet

#### **SPECIFICATIONS**

• Litres Per Flush: 3/4.8 lpf

• P/S-Trap/Bowl Shape: S trap, elongated

Roughing in: 305mm, 400mm floor discharge

Overall Dimensions (LxBxH):

L744xW450xH710mm

Height to Rim: 390mm

Material: Vitreous China

#### **COLOR AVAILABILITY**

• White only(0)

#### **AWARDS WON**

•

#### **OPTIONS**

- 305mm RI w/angle valve & flexible hose CCAS1830-2200400C0
- 400mm RI w/angle valve & flexible hose CCAS1831-2200400C0

### **INCLUDED COMPONENTS**

- PP Slow Closing Seat CCASC830