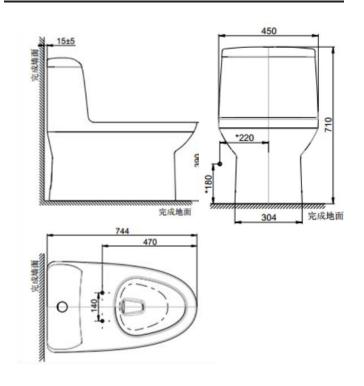

#### **DIMENSIONAL DRAWING**

#### **SPECIFICATIONS**

• Litres Per Flush: 3/4.8 lpf

• P/S-Trap/Bowl Shape: S trap, elongated

Roughing in: 305mm, 400mm floor discharge

Overall Dimensions (LxBxH):

L744xW450xH710mm

Height to Rim: 390mm

Material: Vitreous China