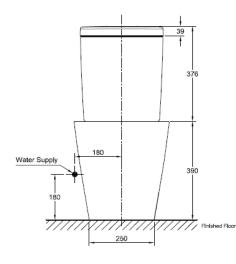

#### **DIMENSIONAL DRAWING**

#### **INCLUDED COMPONENTS**

- Slow Closing Seat & Cover
- Tank Fitting Set
- Connector
- L-Shape Floor Fixing
- Stop Valve
- Installation manual
  - Overall Dimensions: W365\*L710\*H766 mm.