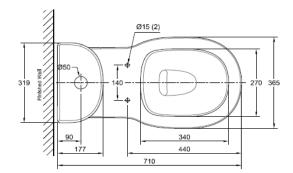

#### **DIMENSIONAL DRAWING**

#### **INCLUDED COMPONENTS**

- Slow Closing Seat & Cover
- Tank Fitting Set
- Connector
- L-Shape Floor Fixing
- Stop Valve
- Installation manual
  - Overall Dimensions: W365\*L710\*H766 mm.