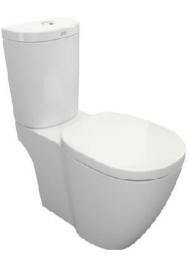

### Close Coupled Toilet TF-2705

#### **FEATURES**

- Dual Flush Wash Down
- Water Saving