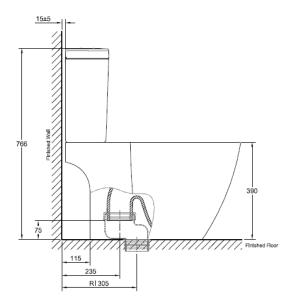

#### **DIMENSIONAL DRAWING**

#### **INCLUDED COMPONENTS**

- Slow Closing Seat & Cover
- Tank Fitting Set
- Connector
- L-Shape Floor Fixing
- Stop Valve
- Installation manual
  - Overall Dimensions: W365\*L710\*H766 mm.