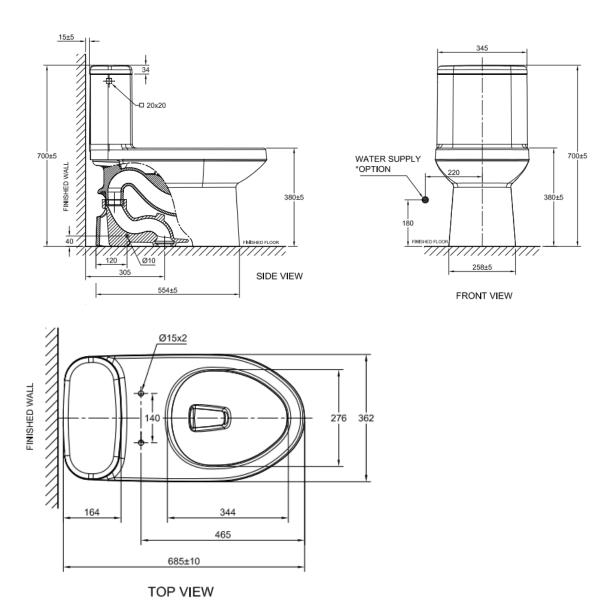

#### **SPECIFICATIONS**

• Flushing Platform: Siphon Max

• Flushing Type: Single trip lever

• Litres Per Flush: 4.8 lpf

• Trap Way: S trap

Roughing-in: 305mm floor discharge

Bowl Shape: Elongate

• Overall Dimensions (LxWxH):

L685xW362xH700mm

• Height to Rim: 380mm

• Material: Vitreous China

Color: White only (6D)