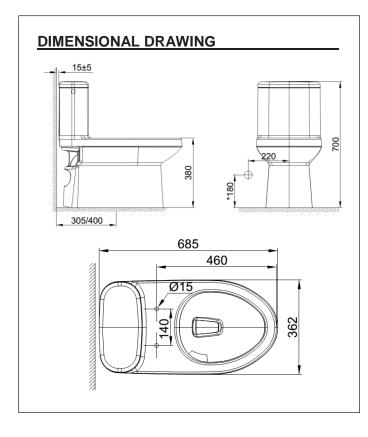

## SPECIFICATIONS

- Litres Per Flush: 4.8lpf or 4/6lpf
- P/S-Trap/Bowl Shape: S trap, elongated
- Roughing in: 305mm, 400mm floor discharge
- Overall Dimensions (LxBxH): L685xW362xH700mm
- Height to Rim: 380mm
- Material: Vitreous China